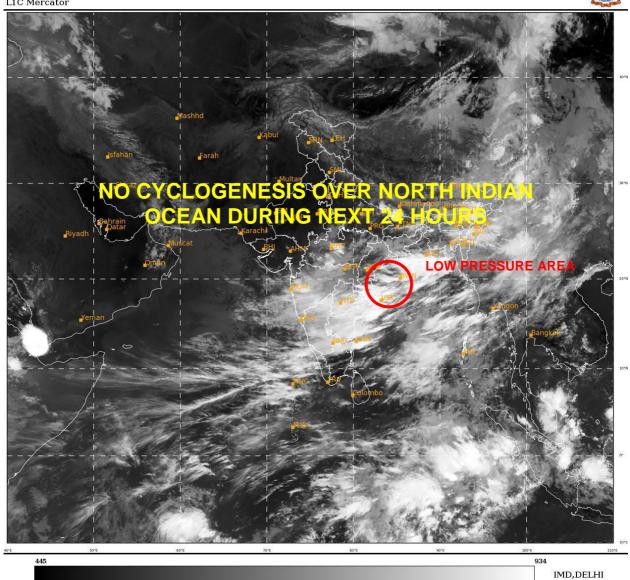

#### **BAY OF BENGAL:**

A LOW PRESSURE AREA FORMED OVER WESTCENTRAL & ADJOINING NORTHWEST BAY OF BENGAL OFF NORTH ANDHRA PRADESH SOUTH ODISHA COAST DURING EVENING OF  $16^{\text{TH}}$  AUGUST,IT NOW LIES OVER COASTAL ODISHA AND ADJOINING NORTHWEST BAY OF BENGAL.IT IS LIKELY TO MOVE WESTNORTHWESTWARD DURING NEXT 48 HOURS.

SCATTERED TO BROKEN LOW AND MEDIUM CLOUDS WITH EMBEDDED INTENSE TO VERY INTENSE CONVECTION LAY OVER NORTHWEST & WESTCENTRAL BAY OF BENGAL ,ODISHA ,NORTH COASTAL ANDHRA PRADESH & NEIGHBOURHOOD IN ASSOCIATION WITH LOW PRESSURE AREA.

#### PROBABILITY OF CYCLOGENESIS (FORMATION OF DEPRESSION) DURING NEXT 120 HRS):

| 24 HOURS | 24-48 HOURS | 48-72 HOURS | 72-96 HOURS | 96-120 HOURS |
|----------|-------------|-------------|-------------|--------------|
| NIL      | NIL         | NIL         | NIL         | NIL          |